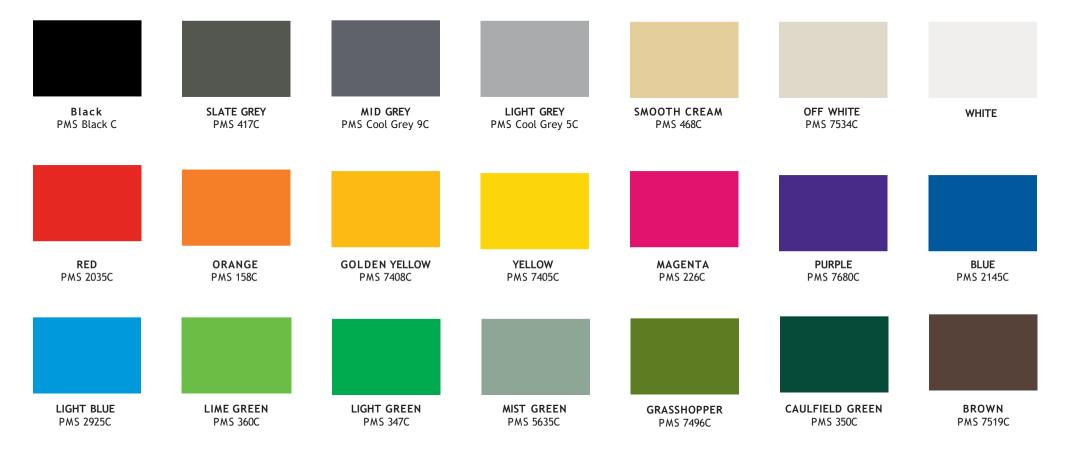

## R HDPE UV SHEET - COLOURED SHEETS

Murray Plastics manufactures HDPE flat sheets 2440 x 1220mm from 10mm to 30mm thick in the standard colours shown below. For standard colours in recycled coloured HDPE the minimum order is 5 sheets. We do our best to ensure consistency in the colours of our flat sheets, but colour may vary slightly from batch to batch. Coloured sheets are available with either smooth or textured surface finish on both sides (specify when ordering). All colours are UV stabilised & suitable for long term outdoor use.